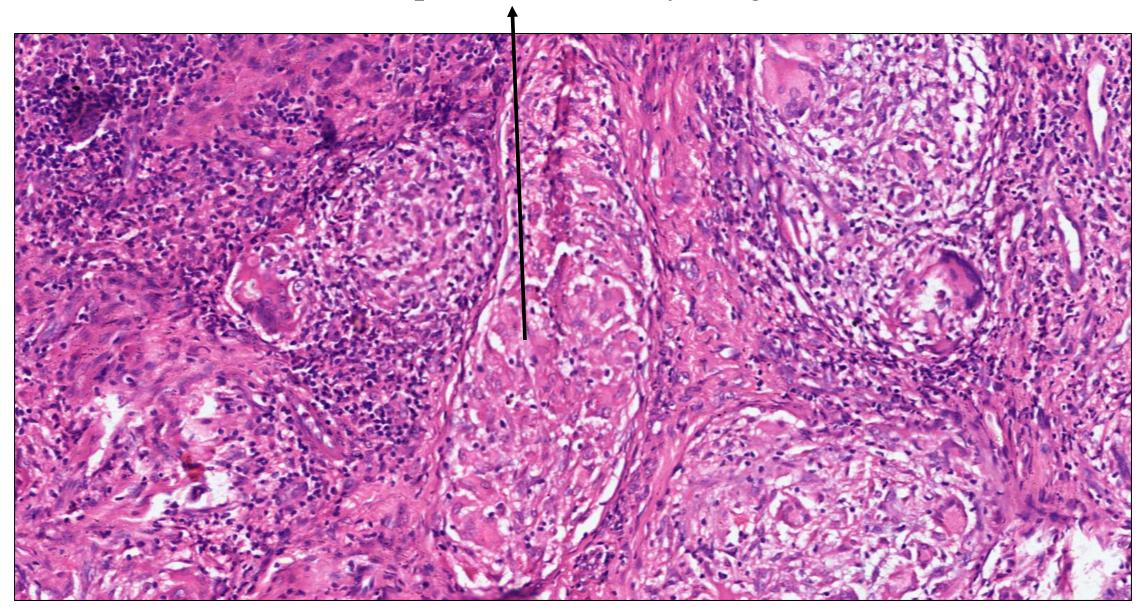

## Collection of epithelioid histiocytes (granuloma)

## Diagnosis: Lupus vulgaris

Langhan's type of giant cells

Foreign body type of giant cells