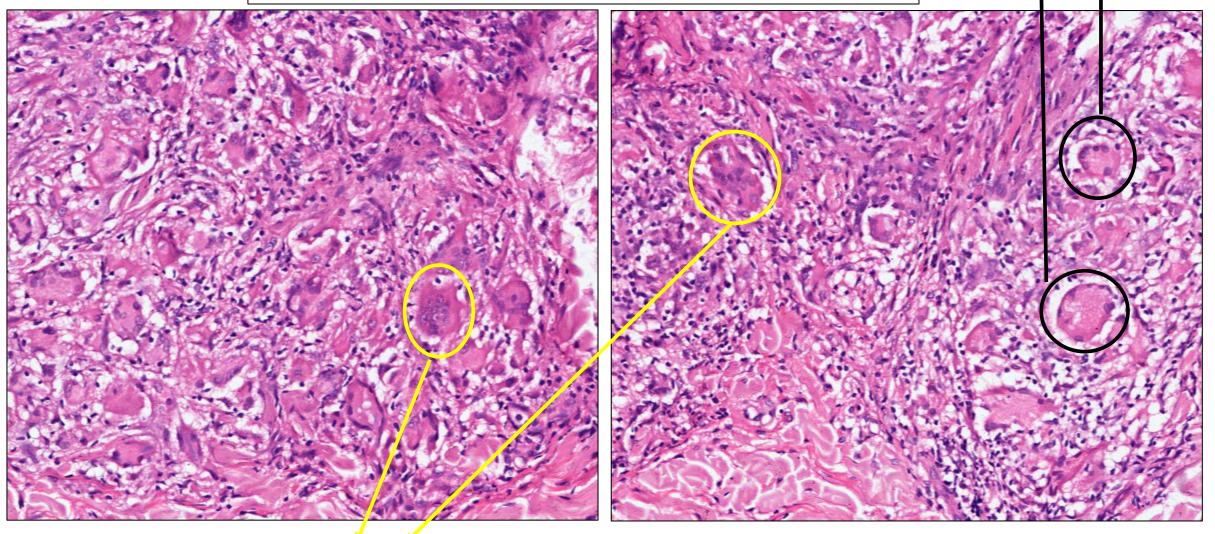

## Collection of epithelioid histiocytes (granuloma)

## Diagnosis: Lupus vulgaris

Langhan's type of giant cells

Foreign body type of giant cells