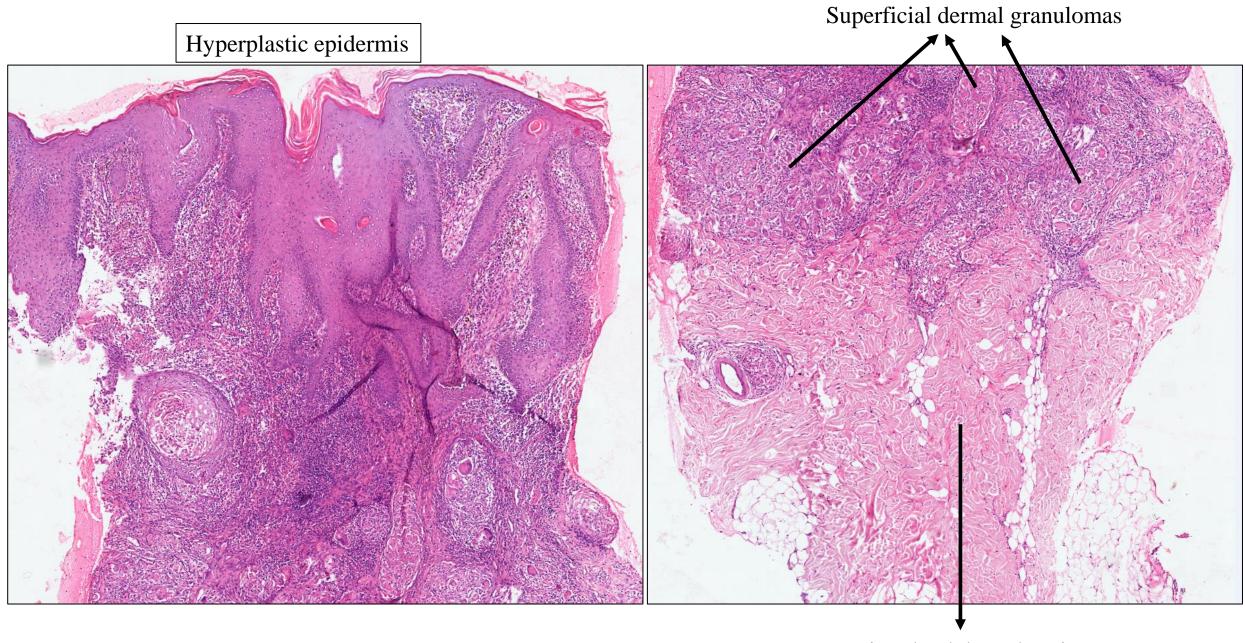

Courtesy: Dr T Narayana Rao, NR Skin & Cosmetology Centre, Prof & HOD, GVPIHCMT, Visakhapatnam

**Hyperplastic epidermis:** 

Marked acanthosis with irregular elongation of rete ridges

Inflammation is noted mainly in the superficial dermis

Uninvolved deep dermis

## Collection of epithelioid histiocytes (granuloma)