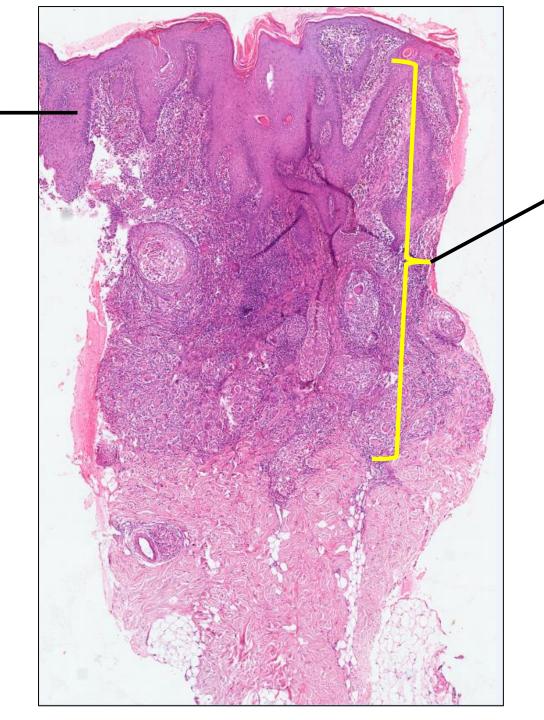

Courtesy: Dr T Narayana Rao, NR Skin & Cosmetology Centre, Prof & HOD, GVPIHCMT, Visakhapatnam

**Hyperplastic epidermis:** 

Marked acanthosis with irregular elongation of rete ridges

Inflammation is noted mainly in the superficial dermis

Uninvolved deep dermis