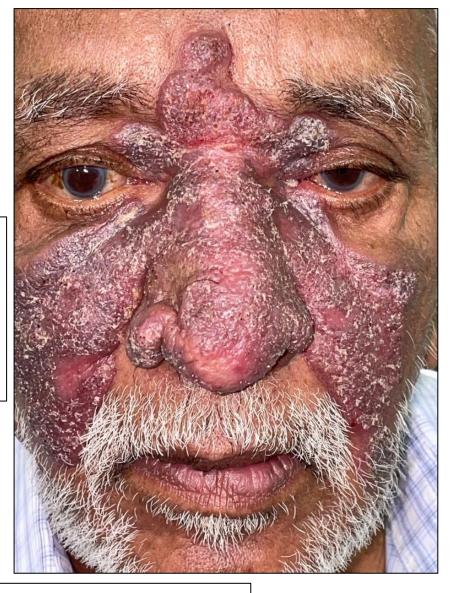

## **DERMA PEARLS: DERMPATH PEARL - 4**

85/M,

C/o red coloured lesions over the face with mild itching for 2 yrs;

O/e: Erythematous indurated plaque with scaling over the malar area, extending onto the entire nose, upper eyelids (medial aspect) and glabella